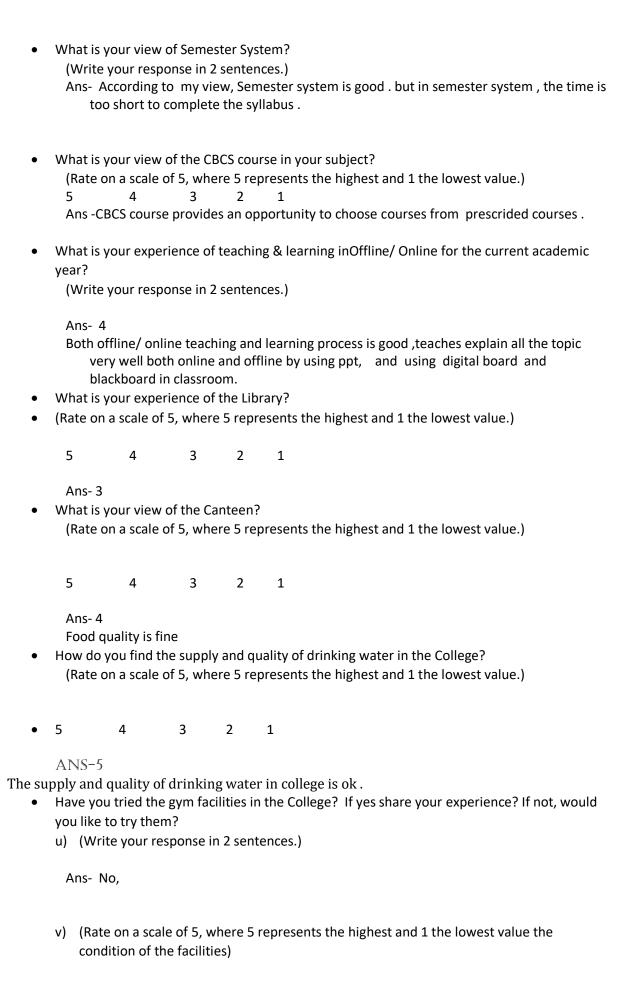

led in the College? Suggest ways of improvement. (Write in three sentences)
- Yes
- Write a general review of Lady Brabourne College as a student of the Institution referring to online & offline experience.



NAME Anuradha Das DEPARTMENT Botany

COLLEGE ROLL PGSBOT072021

 Why did you choose Lady Brabourne College? (Write your response in 2 sentences.)

This college has been a dream college for me. I have heart great things about this college before I have entered and it's has surpassed it all. The experience has been great, the facultyb, teachers, infrastructure, environmental all are very good. Teachers are really helpfull and student friendly. Offline mode has given a chance to experience the college campus life and it has been superb. I am very proud to be student of such a college.



5 4 3 2 1

• Have you taken part in Extra Curricular activities in either offline or online mode? Share your experience.

(Write your response in 2 sentences.)

What is your experience of the College Office?
 (Rate on a scale of 5, where 5 represents the highest and 1 the lowest value.)

5 4 3 2 1

Ans-4

 How have you benefitted from the Career Counselling Cell of the College? (Write your response in 2 sentences.)

Ans-As I am a new student of this college so I donot have any idea about career counselling cell in the college.

• Are you satisfied with the way issues raised by Students are handled in the College? Suggest ways of improvement. (Write in three sentences)

Ans- Yes I am satisfied with the way issue raised by student are handled in college.

Improvement- the collection of lib